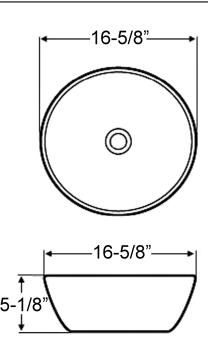

## **Features:**

- ► Round above counter basin
- ► Vitreous china for durability
- ► No overflow
- ► Drain not provided
- ► Can be used with grid drain #5601 or umbrella drain # UD701 (Not included)

Diameter: 16-5/8" Height: 5-1/8" Colors: WH White

## **Interior Dimensions:**

Basin Interior Diameter: 15-3/4" Basin Depth: 4-1/4"

Dimensions of fixture are nominal and may vary within the range of tolerances established by AMSE Standard A112.19.2.2013 Dimensions and specifications subject to change without notice.